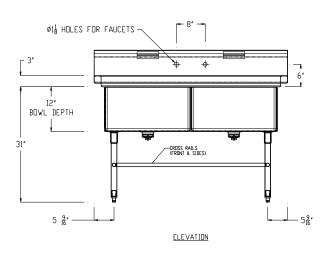

## **CONSTRUCTION:**

- ♦ Fully welded, Seamless, Polished to #4 Finish
- ♦ Euro Edge
- ♦ S/S Adjustable Bullet Feet
- ♦ Crumb Cup Drain 1 1/2" IPS
- ♦ 8" On Center Faucet Holes
- ♦ Ships with (2) Wall Mount "Z" Clips