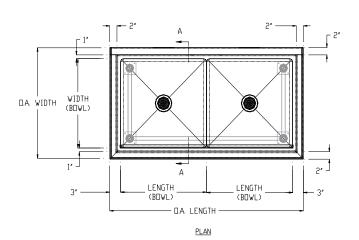

## TWO COMPARTMENT SINKS W/ NO DRAINBOARD AND THREE SIDED CROSS BRACING

PROJECT#:\_\_\_\_\_\_\_
ITEM#\_\_\_\_\_
MODEL#

| TWO COMPARTMENT SINKS W/ NO DRAINBOARD & THREE SIDED CROSS BRACING |     |                             |              |             |            |                   |              |
|--------------------------------------------------------------------|-----|-----------------------------|--------------|-------------|------------|-------------------|--------------|
| MODEL#                                                             | QTY | PRODUCT DIMENSIONS (INCHES) |              |             |            |                   | SHIPPING     |
|                                                                    |     | LENGTH (BOWL)               | WIDTH (BOWL) | O.A. LENGTH | O.A. WIDTH | OVERALL<br>HEIGHT | WEIGHT (LBS) |
| C-2-1618-CC                                                        |     | 16"                         | 18"          | 38"         | 24"        | 41"               | 91           |
| C-2-1824-CC                                                        |     | 18"                         | 24"          | 42"         | 30"        | 41"               | 112          |
| C-2-2424-CC                                                        |     | 24"                         | 24"          | 54"         | 30"        | 41"               | 117          |
| C-2-2030-CC                                                        |     | 20"                         | 30"          | 46"         | 36"        | 41"               | 142          |
|                                                                    |     |                             |              |             |            |                   |              |