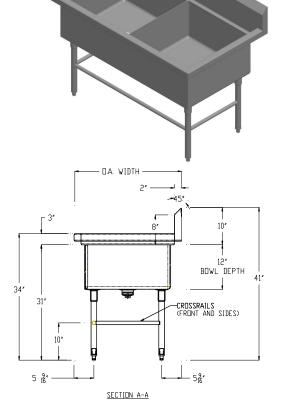

## **SINK SPECIFICATIONS:**

TOP: 16 GA. 300 Series Stainless Steel

SINK BOWLS: 16 GA. 300 Series Stainless Steel

CROSS BRACING: 1" Diameter Stainless Steel Weld-

ed To Legs

LEGS: 1 5/8" Diameter Stainless

Steel Tubing

## **CONSTRUCTION:**

- ♦ Fully welded, Seamless, Polished to #4 Finish
- ♦ Euro Edge
- ♦ S/S Adjustable Bullet Feet
- ♦ Crumb Cup Drain 1 1/2" IPS
- ♦ 8" On Center Faucet Holes
- ♦ Ships with (2) Wall Mount "Z" Clips